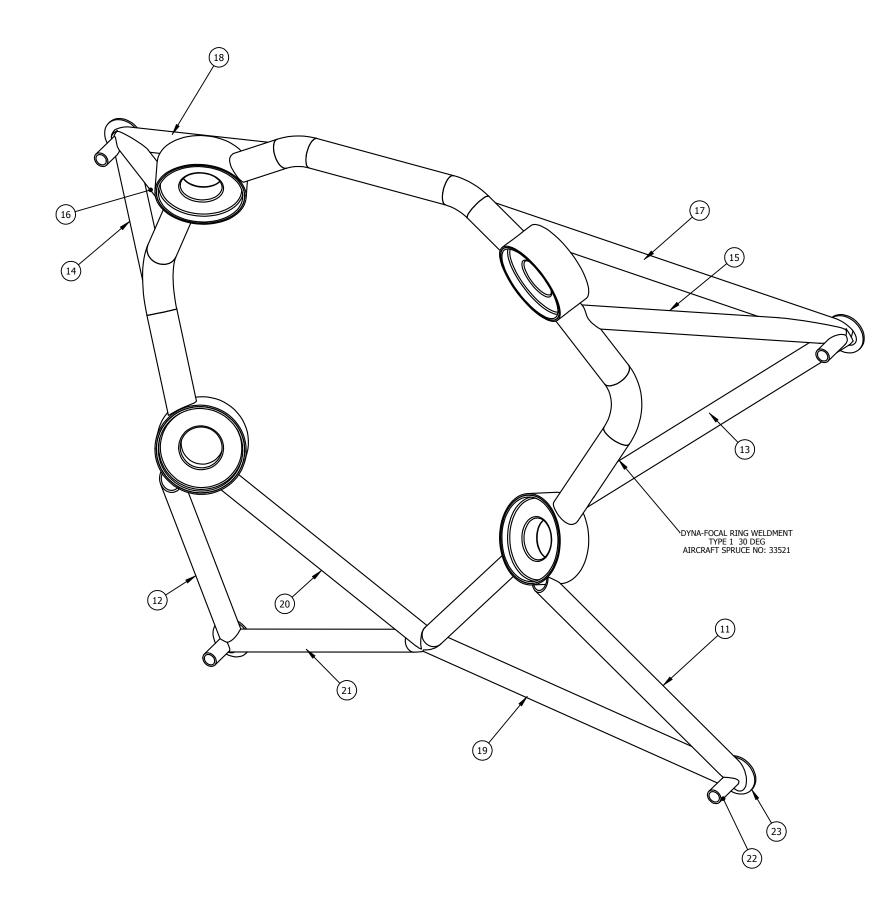

| ITEM NO. | PARTNUMBER   | QTY. | Description                  |
|----------|--------------|------|------------------------------|
| 11       | 11 39215-011 |      | Tube 0.750 x 0.058           |
| 12       | 39215-012    | 1    | Tube 0.750 x 0.058           |
| 13       | 39215-013    | 1    | Tube 0.750 x 0.058           |
| 14       | 39215-014    | 1    | Tube 0.750 x 0.058           |
| 15       | 39215-015    | 1    | Tube 0.750 x 0.058           |
| 16       | 39215-016    | 1    | Tube 0.750 x 0.058           |
| 17       | 39215-017    | 1    | Tube 0.750 x 0.058           |
| 18       | 39215-018    | 1    | Tube 0.750 x 0.058           |
| 19       | 39215-019    | 1    | Tube 0.750 x 0.058           |
| 20       | 39215-020    | 1    | Tube 0.750 x 0.058           |
| 21       | 39215-021    | 1    | Tube 0.750 x 0.058           |
| 22       | 39215-022    | 4    | Tube 0.500 x 0.058           |
| 23       | 39215-023    | 4    | WASHER 1.375 x 0.500 x 0.080 |

## NOTES:

- REFER TO PITTS S-1S DESIGN DRAWING SHT 1-601 REV D FOR COMPLETE ASSEMBLY DETAILS.
   THIS IS A MANUFACTURING DRAWING INTENDED TO ASSIST WELD ASSEMBLY OF VR3 PROFILED TUBE KIT. A COMPLETE SET OF PLANS MUST BE PURCHASED FROM AN AUTHORIZED PLANS PROVIDER
- 2. TUBES ARE PROVIDED READY FOR WELD ASSEMBLY ENSURE CORRECT POSITIONING BEFORE FINAL WELDING.
- 3. REFERENCE DATA

  NO OF PIECES PER TUBE KIT: 15 PCS
  ESTIMATED WEIGHT OF TUBES: X.X LBS
- 4. MATERIAL SPECIFICATIONS UNLESS OTHERWISE INDICATED TUBING: 4130 CONDITION N MIL-T-6736B SEAMLESS AIRCRAFT
- 5. WASHERS ARE NOT INCLUDED IN KIT. SHOWN FOR REFERENCE PURPOSES ONLY.

STRATFORD, ONTARIO, CANADA

STRATFORD, ONTARI

THIS DRAWING OR THE INFORMATION CONTAINED HEREIN MAY NOT BE REPRODUCED WITHOUT PERMISSION FROM VR3 ENGINEERING

TUBE KIT ASSEMBLY: ENGINE MOUNT

PITTS S-1S / 30 DEGREE DYNAFOCAL MOUNT

ISOMETRIC VIEW W\ BILL OF MATERIALS

DRAWN: JJ DATE: JUN 16 09 PROJECT NO. DRAWING NO. REV NO. 1126-09 39215-01 Χ 'C' SCALE: 1:4