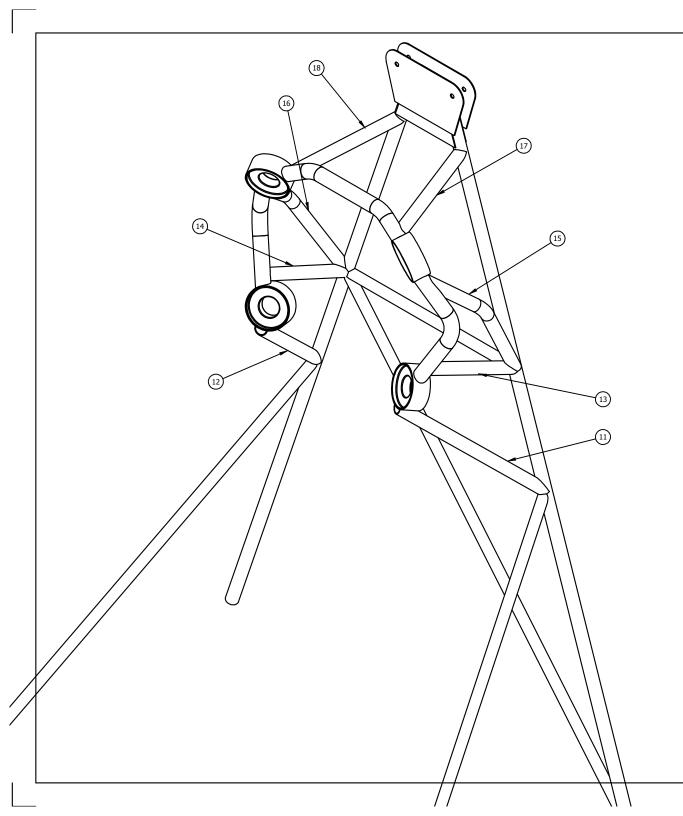

| ITEM NO. | PARTNUMBER | QTY. | Description        |  |
|----------|------------|------|--------------------|--|
| 11       | 39172-011  | 1    | Tube 0.875 x 0.058 |  |
| 12       | 39172-012  | 1    | Tube 0.875 x 0.058 |  |
| 13       | 39172-013  | 1    | Tube 0.875 x 0.065 |  |
| 14       | 39172-014  | 1    | Tube 0.875 x 0.065 |  |
| 15       | 39172-015  | 1    | Tube 0.875 x 0.065 |  |
| 16       | 39172-016  | 1    | Tube 0.875 x 0.065 |  |
| 17       | 39172-017  | 1    | Tube 0.875 x 0.065 |  |
| 18       | 39172-018  | 1    | Tube 0.875 x 0.065 |  |

## NOTES:

'C' SCALE: 1:4

- REFER TO BREEZY RLUI DRAWINGS FOR COMPLETE ASSEMBLY DETAILS, THIS ENGINE MOUNT USES SAME THRUST LINE AND SUPPORT POSITIONS AS THE C-90 AS SHOWN IN BREEZY DWGS. ENGINE MOUNT IS FOR A 0320-E2D DYNAFOCAL MOUNT ENGINE. THIS IS A MANUFACTURING DRAWING INTENDED TO ASSIST WELD ASSEMBLY OF VAS PROFILED TUBE KIT. A COMPLETE SET OF PLANS MUST BE PURCHASED FROM AN AUTHORIZED PLANS PROVIDER.
- 2. TUBES ARE PROVIDED READY FOR WELD ASSEMBLY ENSURE CORRECT POSITIONING BEFORE FINAL WELDING.
- 3. REFERENCE DATA
  NO OF PIECES PER TUBE KIT: 8 PCS
  ESTIMATED WEIGHT OF TUBES: 4 LBS
- 4. MATERIAL SPECIFICATIONS UNLESS OTHERWISE INDICATED TUBING: 4130 CONDITION N MIL-T-6736B SEAMLESS AIRCRAFT